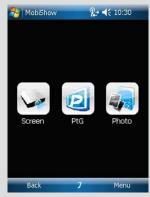

· WGA-120 Software User Interface

· MobiShow Software User Interface

| Specification               |                                                        |
|-----------------------------|--------------------------------------------------------|
| Standards                   | IEEE 802.11b/g/n 2.4GHz                                |
|                             | IEEE 802.3(10BASE-T)/IEEE 802.3u(100BASE-TX)           |
| Management                  | Web-based configuration                                |
| Security                    | IEEE Standard 64/128 bit WEP/WPA/WPA2-PSK              |
| Supported Output Resolution | SVGA (800x600) / XGA (1024x768) / WXGA(1280x768) /     |
|                             | WXGA+(1280x800)                                        |
| Supported Operation System  | Windows XP/Vista/7, Windows Mobile 5/6 (MobiShow), Mac |
|                             | OSX 10.5 and above                                     |
| Power                       | PoVGA Compliant                                        |
|                             | External Power adaptor 5V DC input 1.2A                |
| Interface                   | 15Pin VGA                                              |
|                             | Reset Button                                           |
| Mechanical                  | Dimension: 92.3 x 40 x 22 mm                           |
|                             | Weight: 52.2g                                          |
| Certificate                 | FCC/CE/NCC                                             |
| Warranty                    | 1 year                                                 |