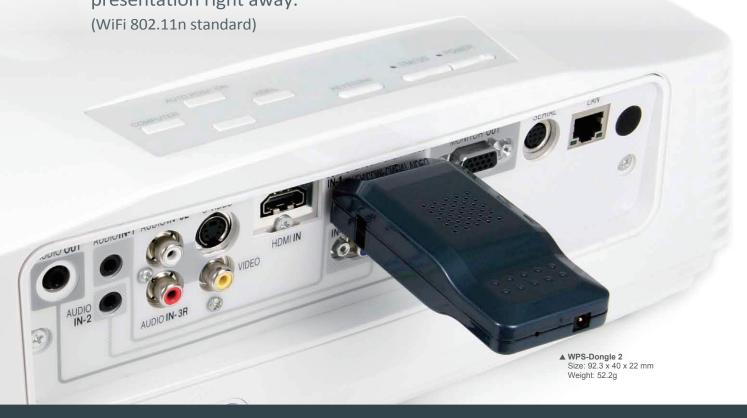

## WPS-Dongle 2

WGA-120 wireless projection system is a powerful gear for road warriors which is easily carried, set up and operated with portable size. Simply plugging the Dongle to any display with VGA connector, you could do the professional wireless presentation right away.