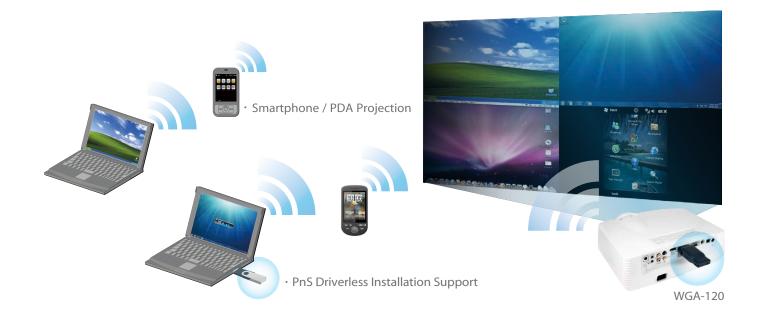

## **Advanced features**

- Project PC screen with video smoothly disregard to video format and resolution
- Allow WGA-120 to join the existing WiFi Access Point wirelessly for internet surfing
- Connect WGA-120 to a projector supporting PoVGA to supply the power directly from the VGA port

## **Basic features**

- Plug-and-Show (PnS) Driverless Installation
- 4-to-1 Split Screen Projection
- Near Real-time Network Screen Projection
- Windows XP/Vista/7 and Mac OSX 10.5 and above support
- Smartphone Wireless Projection (MobiShow function)
- Changeable Customized Image of Standby Splash Screen
- Multiple Users Access
- Web management including software download and device settings
- Session Login Code and WEP/WPA key for security purpose
- Wi-Fi standard 802.11b/g/n